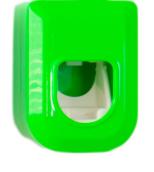

## WALL MOUNTED AUTOMATIC HANDS-FREE VACUUM TOOTHPASTE DISPENSER

## **FEATURES**

- Made from the highest quality ABS plastic material, which is both reliable and durable, you can safely use, simple and practical for every home.
- Automatic toothpaste dispenser adopts vacuum technology, pumps out the last drop of toothpaste, and avoids direct touch and toothpaste waste, Stay economical and hygienic.
- Convenient, hands-free, one-touch toothpaste dispenser.
- A hands-free toothpaste dispenser is easy to install. Peel off the stuck paper and mount it onto a wall or mirror. Screw the toothpaste tube in the pump tightly.
- Size: 6cmx6.5cmx9cm/2.3"x2.5"x3.5"
- Color: Green, Pink, Blue, White
- Plastic Toothbrush Holder