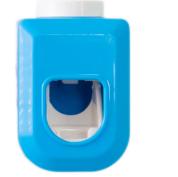

## WALL MOUNTED AUTOMATIC HANDS-FREE VACUUM TOOTHPASTE DISPENSER

## **FEATURES**

- Made from the highest quality ABS plastic material, which is both reliable and durable, you can safely use, simple and practical for every home.
- Automatic toothpaste dispenser adopts vacuum technology, pumps out the last drop of toothpaste, and avoids direct touch and toothpaste waste, Stay economical and hygienic.
- Convenient, hands-free, one-touch toothpaste dispenser.
- A hands-free toothpaste dispenser is easy to install. Peel off the stuck paper and mount it onto a wall or mirror. Screw the toothpaste tube in the pump tightly.
- Size: 6cmx6.5cmx9cm/2.3"x2.5"x3.5"
- Color: Green, Pink, Blue, White
- Plastic Toothbrush Holder