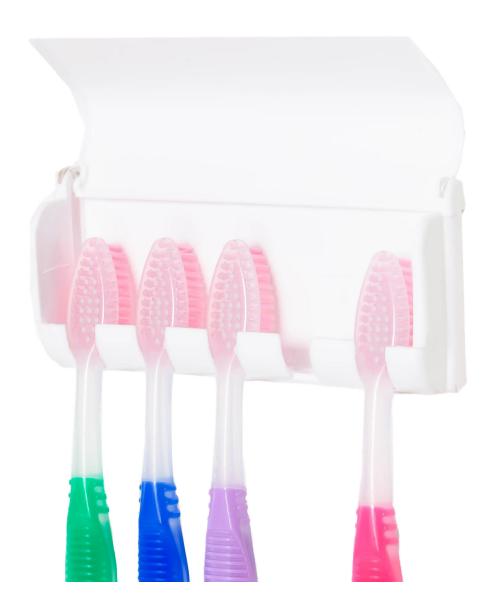

## **CHARACTERSTCS**

- -A wall-mounted toothbrush holder keeps your toothbrush hygienic Stronghold suction, space-saving dustproof design, perfect for the family.
- Keeps your brushes free from dirt and stains and say goodbye to the old and embarrassingly dirty toothbrush.
- No need to Drill or Fit it.
- Easy to assemble and It Keeps your Toothbrush in a uniform way.
- Easily avoid the mess with Toothbrush and this saves toothpaste too.