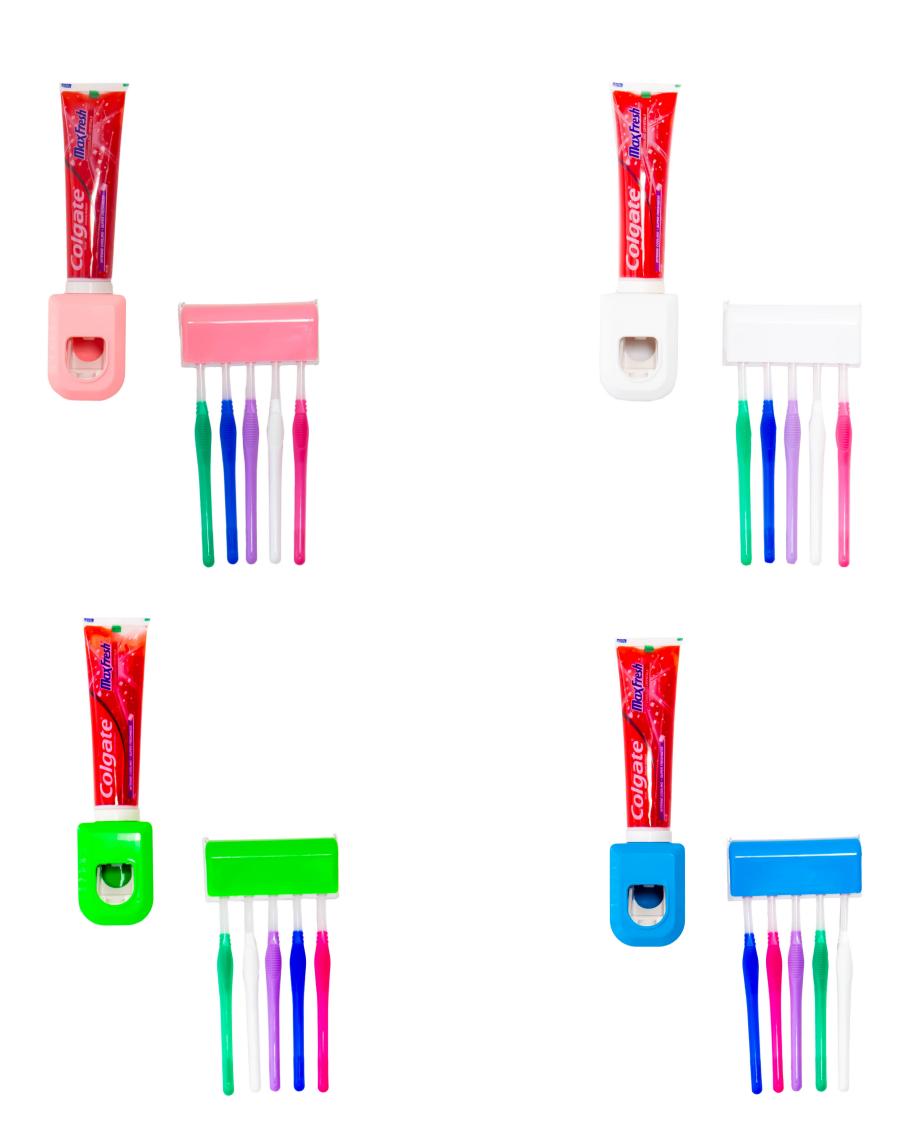

## WALL MOUNTED AUTOMATIC HANDS-FREE VACUUM TOOTHPASTE DISPENSER

## **FEATURES**

- Made from the highest quality ABS plastic material, which is both reliable and durable, you can safely use, simple and practical for every home.
- Automatic toothpaste dispenser adopts vacuum technology, pumps out the last drop of toothpaste, and avoids direct touch and toothpaste waste, Stay economical and hygienic.
- Convenient, hands-free, one-touch toothpaste dispenser.
- A hands-free toothpaste dispenser is easy to install. Peel off the stuck paper and mount it onto a wall or mirror. Screw the toothpaste tube in the pump tightly.
- Size: 6cmx6.5cmx9cm/2.3"x2.5"x3.5"
- Color: Green, Pink, Blue, White
- Plastic Toothbrush Holder

## **CHARACTERSTCS**

- -A wall-mounted toothbrush holder keeps your toothbrush hygienic Stronghold suction, space-saving dustproof design, perfect for the family.
- Keeps your brushes free from dirt and stains and say goodbye to the old and embarrassingly dirty toothbrush.
- No need to Drill or Fit it.
- Easy to assemble and It Keeps your Toothbrush in a uniform way.
- Easily avoid the mess with Toothbrush and this saves toothpaste too.