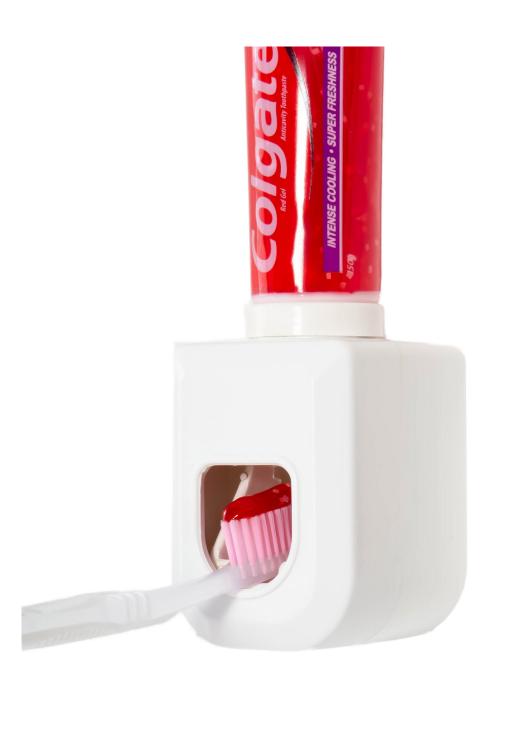

## **FEATURES**

- Made from the highest quality ABS plastic material, which is both reliable and durable, you can safely use, simple and practical for every home.
- Automatic toothpaste dispenser adopts vacuum technology, pumps out the last drop of toothpaste, and avoids direct touch and toothpaste waste, Stay economical and hygienic.
- Convenient, hands-free, one-touch toothpaste dispenser.
- A hands-free toothpaste dispenser is easy to install. Peel off the stuck paper and mount it onto a wall or mirror. Screw the toothpaste tube in the pump tightly.
- Size: 6cmx6.5cmx9cm/2.3"x2.5"x3.5"
- Color: Green, Pink, Blue, White
- Plastic Toothbrush Holder