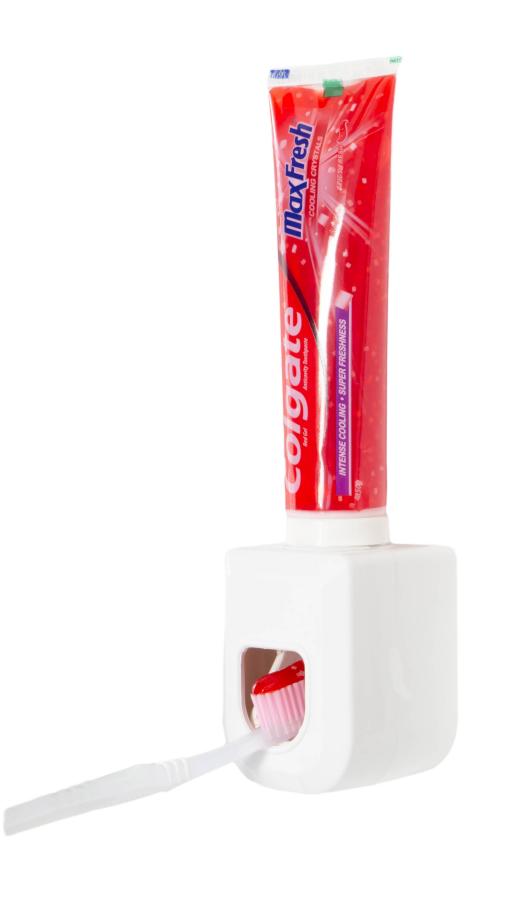

## **FEATURES**

- Made from the highest quality ABS plastic material, which is both reliable and durable, you can safely use, simple and practical for every home.
- Automatic toothpaste dispenser adopts vacuum technology, pumps out the last drop of toothpaste, and avoids direct touch and toothpaste waste, Stay economical and hygienic.
- Convenient, hands-free, one-touch toothpaste dispenser.
- A hands-free toothpaste dispenser is easy to install. Peel off the stuck paper and mount it onto a wall or mirror. Screw the toothpaste tube in the pump tightly.
- Size: 6cmx6.5cmx9cm/2.3"x2.5"x3.5"
- Color: Green, Pink, Blue, White
- Plastic Toothbrush Holder